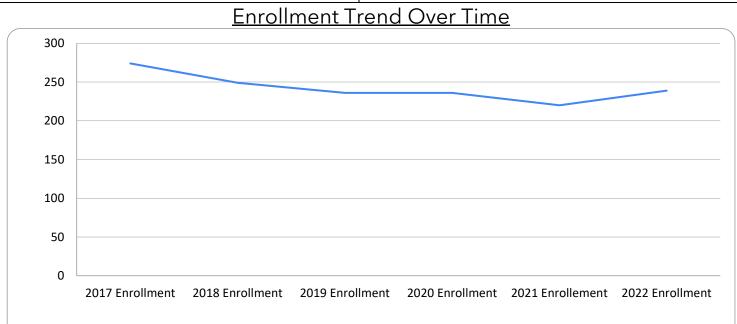

Our Lady of Lourdes School, Vancouver http://www.lourdesvan.org/ 4701 NW Franklin St, Vancouver, WA 98663

Serving Students from Zip Codes: 97202,97218,98604,98606,98607,98629,98642,98660,98661,98662,98663,98664,98665,98671,98674,98682,98683,98684,98685,98686

| 2022 Enrollment:      | Student Body % Catholic: |                  | Student Body % Hispanic: |  |
|-----------------------|--------------------------|------------------|--------------------------|--|
| 239                   | 63%                      |                  | 15 %                     |  |
| Historical Enrollment |                          | FY 2021-202      | 22 Financials            |  |
| 2021: 220             |                          |                  | nancial Aid/Scholarships |  |
| 2020: 236             |                          | <u>\$1800628</u> |                          |  |
|                       |                          | Parish Support R | <u>Received</u>          |  |
| 2019: 236             |                          | \$170700         |                          |  |
| 2018: 249             |                          | All Other Revenu | <u>ues</u>               |  |
| 2017: 274             |                          | \$520272         |                          |  |
| 2017.274              |                          | Net Income       |                          |  |
|                       |                          | \$15819          |                          |  |
|                       |                          |                  |                          |  |