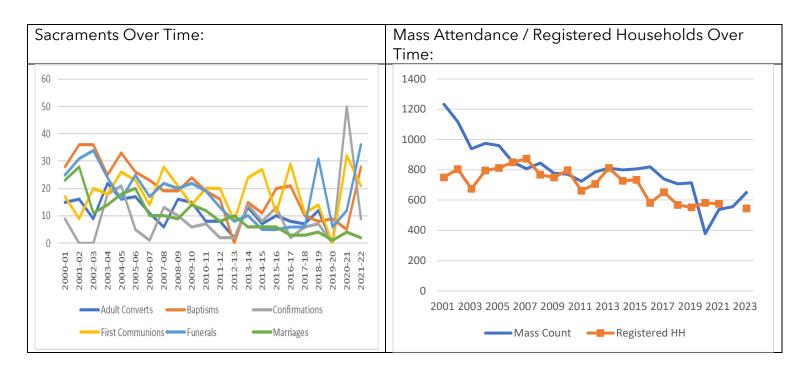

2022 Sacraments:
Baptisms - 52
First Communions - 45
Confirmations - 45
Marriages - 8
Funerals - 41

Longest Drive Distance Between Family Parishes: 7.6 miles