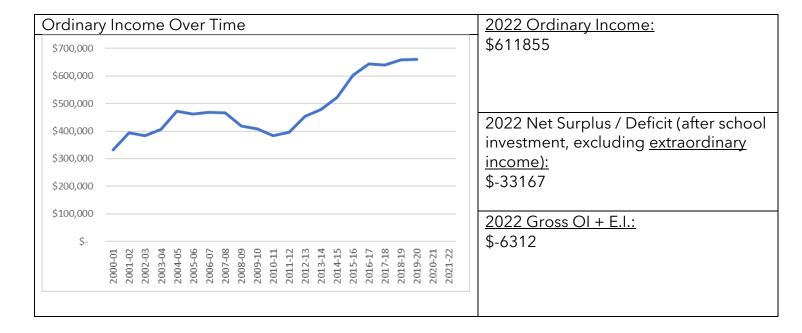

Our Lady of Lourdes School, Vancouver http://www.lourdesvan.org/ 4701 NW Franklin St, Vancouver, WA 98663

Serving Students from Zip Codes: 97202,97218,98604,98606,98607,98629,98642,98660,98661,98662,98663,98664,98665,98671,98674,98682,98683,98684,98685,98686

| 2022 Enrollment:      | Student Body % Catholic: |                  | Student Body % Hispanic: |  |
|-----------------------|--------------------------|------------------|--------------------------|--|
| 239                   | 63%                      |                  | 15 %                     |  |
| Historical Enrollment |                          | FY 2021-202      | 22 Financials            |  |
| 2021: 220             |                          |                  | nancial Aid/Scholarships |  |
| 2020: 236             |                          | <u>\$1800628</u> |                          |  |
|                       |                          | Parish Support R | <u>Received</u>          |  |
| 2019: 236             |                          | \$170700         |                          |  |
| 2018: 249             |                          | All Other Revenu | <u>ues</u>               |  |
| 2017: 274             |                          | \$520272         |                          |  |
| 2017.274              |                          | Net Income       |                          |  |
|                       |                          | \$15819          |                          |  |
|                       |                          |                  |                          |  |