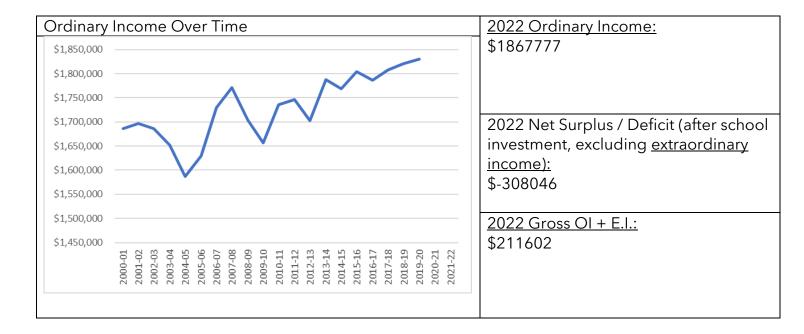

2022 Sacraments:
Baptisms - 52
First Communions - 45
Confirmations - 45
Marriages - 8
Funerals - 41

Longest Drive Distance Between Family Parishes: 7.6 miles