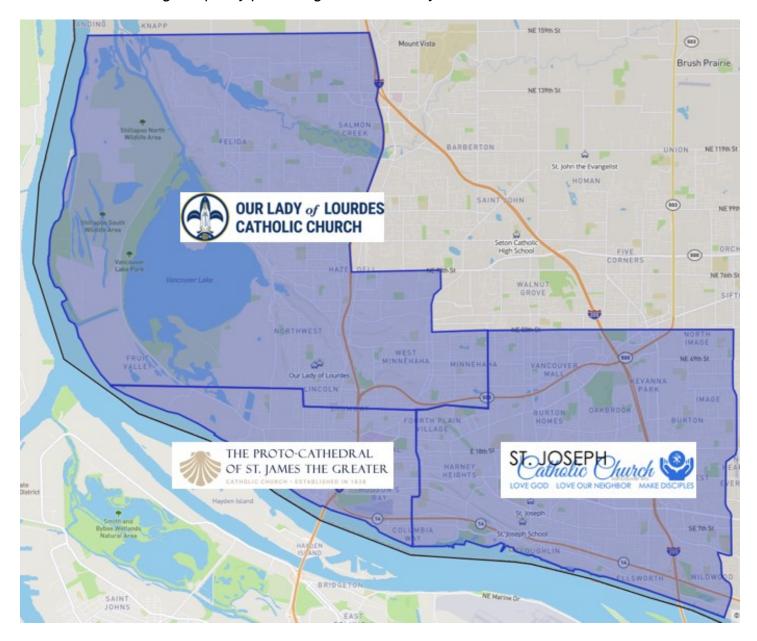

#### **DRAFT PARISH FAMILY:**

#### The Proto-Cathedral of St. James the Greater

218 West 12th Street, Vancouver, WA 98663

Established 1838 / 544 Registered Households / Mass capacity 500 / Average Capacity 26% Weekend Masses: 5pm Saturday; Sunday 7:30am/9am/11am/1:30pm (Vietnamese)

### **Our Lady of Lourdes Parish**

4723NW Franklin, Vancouver, WA 98663

Established 1958 / 810 Registered Households / Mass capacity 370 / Average Capacity 47.8% Weekend Masses: 5pm Saturday; Sunday 9am/11am

## St. Joseph Catholic Parish

400 S Andresen, Vancouver, WA 98661

Established 1952 / 1707 Registered Households / Mass capacity 650 / Average Capacity 81.2% Weekend Masses: Sunday 9am/11:30am (Spanish)/5pm